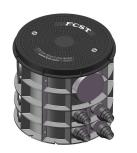

### FCST-TH-SMC10 SMC TELECOM MANHOLE CHAMBER

- Modular design allows various depth configurations.
- Easy assembly with basic hand tools only. Easy assembly with basic hand tools only.
- Splitable porting panels uniquely allow retrofitting to existing networks or new builds alike.
- Unique multi-port knock-outs give industry leading interface with all Duct and Multiduct options.

### **Product Size**

|  | External Size(L*W*H)             | Internal Dimensions(L*W*H)       | Manhole Cover Load Grade |
|--|----------------------------------|----------------------------------|--------------------------|
|  | φ720*680mm<br>(φ28.347"x26.772") | ф600*600mm<br>(ф23.623"x23.623") | A15/B125/C250/D400       |
|  |                                  |                                  |                          |